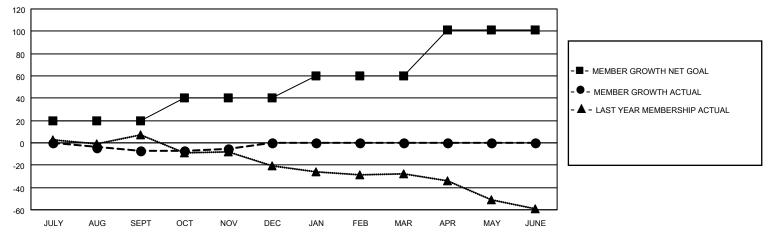

#### GOALS AND ACTUAL MEMBERS CUMULATIVE

| DROPPED CLUBS: 0 |    | 12 CLUBS OF 37 ADDED 1 OR<br>MORE NEW MEMBERS | GENDER DISTRIBUTION                 |              |  |
|------------------|----|-----------------------------------------------|-------------------------------------|--------------|--|
|                  |    | MORE NEW MEMBERS                              | MALE 815 (71.30%)                   |              |  |
|                  |    |                                               | FEMALE                              | 328 (28.70%) |  |
| DROPPED MEMBERS  |    |                                               | NON BINARY                          | 0 (0.00%)    |  |
| DEGEAGED         | 2  |                                               | PREFER NOT TO ANSWER                | 0 (0.00%)    |  |
| DECEASED         | 3  |                                               |                                     |              |  |
| CLUB CANCELLED   | 0  | CLICK HERE FOR CUMULATIVE                     | TOTAL FAMILY UNIT MEMBERS 258       |              |  |
| OTHER            | 32 | MEMBERSHIP DATA                               |                                     |              |  |
| TOTAL            | 35 |                                               | FAMILY MEMBERS PAYING HALF DUES 136 |              |  |
|                  |    |                                               |                                     |              |  |